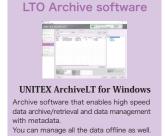

#### **Features**

- With USB plug and play connection, enable maintenance without stopping the server
- $\bullet$  USB cable clamp prevents unexpected cable disconnection
- Support various use
  - Backup & transfer large amounts of data
  - Archive data in Broadcast/Video/Surveillance camera/Medical
  - Countermeasure for Ransomware by managing data off-line
- ArchiveLT Standard for Windows software license included\*
  - No special knowledge and skills are required for data storage to LTO tape
  - Data can be copied to LTO tape by drag & drop

### UNITEX FASTapeLT for MacOSX

Multiple data can be copied and verified simultaneously. You can make simultaneous copy to maximum 4 media such as "From LTO to 2 x LTO and 2 x HDD" as well.

\* Company names, product names, software names are either trade marks or registered trademarks of respective companies. \* Specifications are subject to change without notice