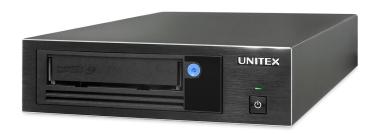

HighSpeed USB3.0 LTO Tape Drive

# LT90H/80H2/70H2 USB/SAS

World's Only USB Connection LTO High Speed USB 3.0 LTO Tape Drive

Linux