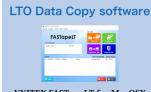

### UNITEX FASTapeLT for MacOSX

Multiple data can be copied and verified simultaneously. You can make simultaneous copy to maximum 4 media such as "From LTO to 2 x LTO and 2 x HDD" as well.

\* Company names, product names, software names are either trade marks or registered trademarks of respective companies. \* Specifications are subject to change without notice