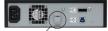

b>MB/sec</sub> |  |
|                               | Compression | <b>300</b> MB/sec     |  |
| SAS connection                | Native      | <b>300</b> MB/sec     |  |
|                               | Compression | <b>750</b> MB/sec     |  |

#### **Features**

- With USB plug and play connection, enable maintenance without stopping the server
- $\bullet$  USB cable clamp prevents unexpected cable disconnection
- Support various use
  - Backup & transfer large amounts of data
  - Archive data in Broadcast/Video/Surveillance camera/Medical
  - Countermeasure for Ransomware by managing data off-line
- ArchiveLT Standard for Windows software license included\*
  - No special knowledge and skills are required for data storage to LTO tape
  - Data can be copied to LTO tape by drag & drop





USB cable clamp

#### Comparison with conventional model (Performance improvement)

Uriting time of LTO-9 (18TB) 1pc



LT90H USB finally achieves the same speed with data transfer rate of 300MB/sec with SAS connection.

25% increase in transfer speed over the previous model (240MB/sec) enables easy and stress-free backup/archiving in any environment, including laptop PCs that cannot be equipped with SAS interface.

 $<sup>{}^{*}</sup>$ For customers who purchase Mac or Linux models, UNITEX LTFS3000 software is included

## **High Speed LTSeries**

#### **Examples of using LT series**

#### Archive in Broadcast/Video industry



Archive at Factory/Production site



- Manage ever-increasing data assets easily with connecting to a laptop PC
- Pass and receive large amounts of data efficie