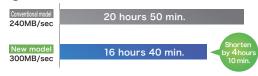

#### Comparison with conventional model (Performance improvement)

Uriting time of LTO-9 (18TB) 1pc

LT90H USB finally achieves the same speed with data transfer rate of 300MB/sec with SAS connection.

25% increase in transfer speed over the previous model (240MB/sec) enables easy and stress-free backup/archiving in any environment, including laptop PCs that cannot be equipped with SAS interface.