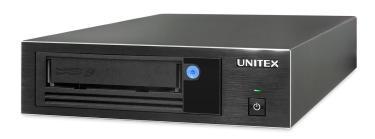

HighSpeed USB3.0 LTO Tape Drive

# LT90H/80H2/70H2 USB/SAS

World's Only USB Connection LTO High Speed USB 3.0 LTO Tape Drive

Linux