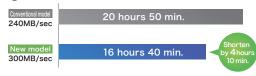

## Comparison with conventional model (Performance improvement)

Writing time of LTO-9 (18TB) 1pc

LT90H USB finally achieves the same speed with data transfer rate of 300MB/sec with SAS connection.

25% increase in transfer speed over the previous model (240MB/sec) enables easy and stress-free backup/archiving in any environment, including laptop PCs that cannot be equipped with SAS interface.