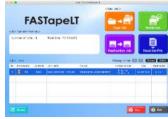

### LTFS Software developed by UNITEX

|                                            | <ul> <li>EcviceAddress</li> </ul> | histlage.                                 | Las:   | Dive D                         | Salara   | 10      |
|--------------------------------------------|-----------------------------------|-------------------------------------------|--------|--------------------------------|----------|---------|
| e P                                        | 2540.04                           |                                           |        | 10W1012244                     |          | 2       |
| 📠 Dike Marine<br>Dise talka<br>Dise Nation |                                   | Ned und Phan<br>Ned und Trae<br>Ned und D | w»     | ATC - 6                        | ]        |         |
| leterine<br>Tore<br>DiracO<br>Decision     | 10/0 /46                          | ETTO Vecua<br>Aluas Sotel<br>Aluas Case   | hered  | .70815                         | He lit a |         |
| 11F 171                                    |                                   | in<br>Calcean                             |        | 3663271-1 S-1<br>Drob          | 1        | No. 200 |
|                                            | 6                                 | lepech (Liped                             | Test 1 | <ul> <li>Mr50120037</li> </ul> |          |         |

**LTFS3000** "Bundled with LTO device"

Standard LTFS Software

**FASTapeLT** "Verification" "Simultaneous Copy" Optional Copy Software

"Metadata" "Encryption"

Copyright(R) 2022 UNITEX Corporation All Rights Reserved