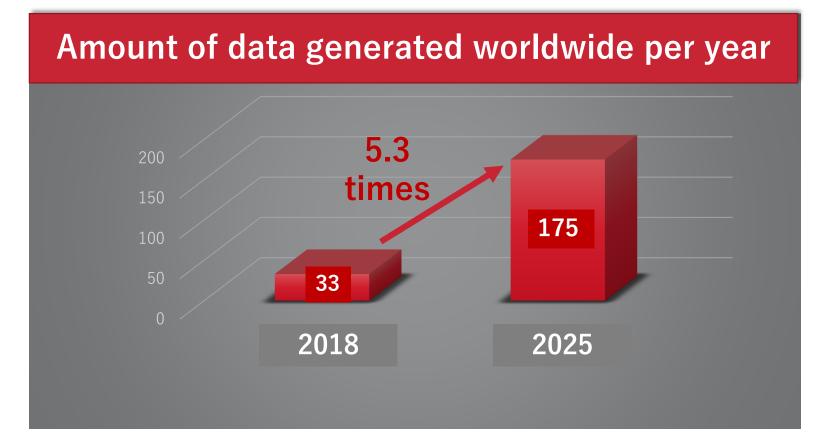

# Amount of digital data will increase **5.3 times** between 2018 and 2025.

Copyright(R) 2022 UNITEX Corporation All Rights Reserved