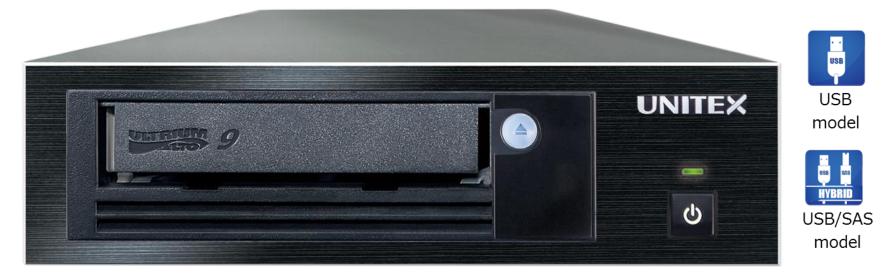

### UNITEX The world's only USB LTO tape drive

Easy Anywhere Anybody Small Start

## **Basic specification**

| Snoo                    | New                                  | LTO-8 (current model)                |                                  |
|-------------------------|--------------------------------------|--------------------------------------|----------------------------------|
| Spec.                   | Half-height                          | Full-height                          | Half-height                      |
| Transfer<br>speed       | USB : 300 [MB/s]<br>SAS : 300 [MB/s] | USB : 300 [MB/s]<br>SAS : 400 [MB/s] | USB:240 [MB/s]<br>SAS:300 [MB/s] |
| Compatible<br>LTO media | LTO-9                                | LTO-8 / LTO-7                        |                                  |
| Interface               | USB                                  | USB/SAS                              |                                  |