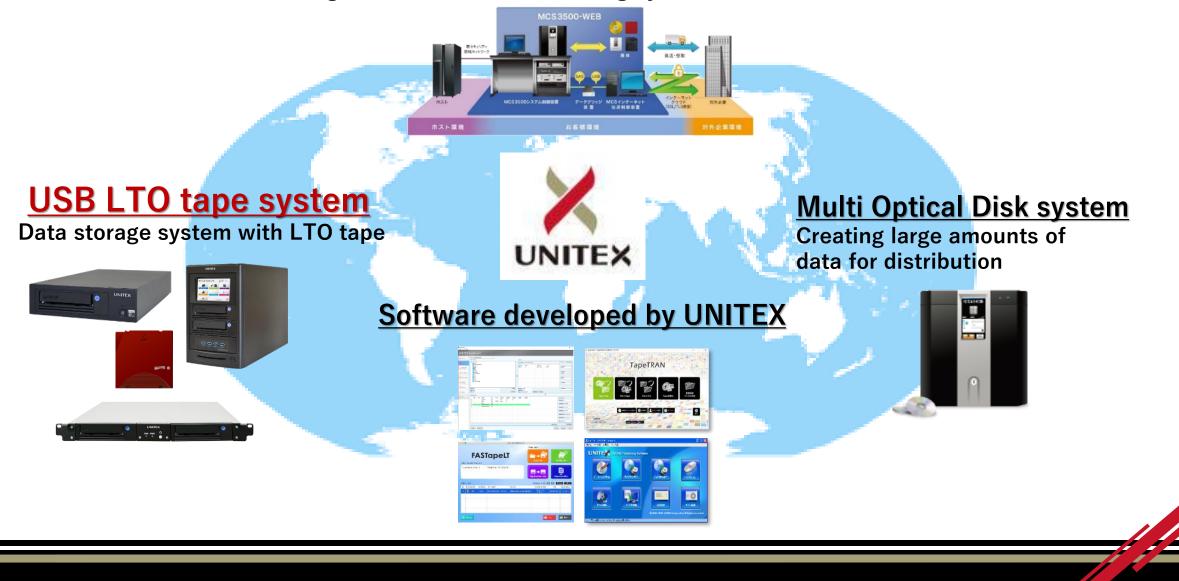

## UNITEX USB LTO tape system and USB LTO-9 tape system

February, 2022 UNITEX Corporation

**Multiangle Data Storage Solution** 

Headquarter: Tokyo, Japan President: Emi Kosugi Establishment: 1990 Expertise: Computer storage Global sales: 25 countries

#### Solution for these challenges is "UNITEX USB LTO tape system"

### UNITEX The world's only USB LTO tape drive

Easy Anywhere Anybody Small Start

### LTFS Software developed by UNITEX

|                                            | <ul> <li>EcviceAddress</li> </ul> | histlage.                                 | Las:   | Dive D                         | Salara   | 10      |
|--------------------------------------------|-----------------------------------|-------------------------------------------|--------|--------------------------------|----------|---------|
| e P                                        | 2540.04                           |                                           |        | 10W1012244                     |          | 2       |
| 📠 Dike Marine<br>Dise talka<br>Dise Nation |                                   | Ned und Phan<br>Ned und Trae<br>Ned und D | w»     | ATC - 6                        | ]        |         |
| leterine<br>Tore<br>DiracO<br>Decision     | 10/0 /46                          | ETTO Vecua<br>Aluas Sotel<br>Aluas Case   | hered  | .70815                         | He lit a |         |
| 11F 171                                    |                                   | in<br>Calcean                             |        | 3663271-1 S-1<br>Drob          | 1        | No. 200 |
|                                            | 6                                 | lepech (Liped                             | Test 1 | <ul> <li>Mr50120037</li> </ul> |          |         |