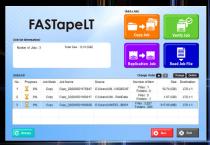

## UNITEX FASTapeLT

Copy software

- •Check complete matching of copy data by automatic verification function
- •Register up to 4 copy destinations (4 media)
- •Register up to 100 jobs and execute sequential data copy operations automatically
- •A large number of small files can be copied fast without transfer speed degradation
- •Duplicate a preexisting LTFS LTO tape to create an LTFS LTO tape