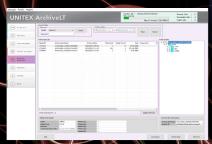

### **UNITEX ArchiveLT**

Data Management software

- Assign up to 5 metadata to archived media and up to 15 metadata to archived data
   The jobs executed in ArchiveLT are saved as a history and can be viewed at any time
- •Ensure that the data has not been tampered with by using the hash value
- ·Automatic archiving when the number of files in a folder or the total file size reaches the threshold
- ·Automatic archiving on a weekly, monthly, or similar schedule