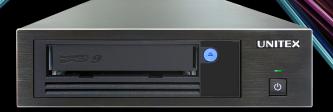

### **UNITEX USB LTO-9 tape drive**

LTO-9 tape Archiving Solution with the world's day USB Connectivity

- •Enables USB connection with any USB devices including laptop PCs
- •Up to 18TB (Native)/45TB(Compression) capacity per tape cartridge
- ·High speed 300MB/s data transfer rate with USB connection
- •Reads and writes to both LTO-9 & LTO-3 tapes
- UNITEX LTFS3000 software is bundled

#### UNITEX LT Series

LT90H USB/SAS LT80H USB/SAS LT80 SAS T70H USB LT70H USB/SAS LT60H USB LT60H USB/SAS