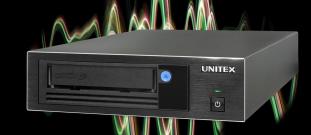

### **UNITEX USB LTO-9 tape drive**

LTO-9 tape Archiving Solution with the world's day USB Connectivity

- •Enables USB connection with any USB devices including laptop PCs
- •Up to 18TB (Native)/45TB(Compression) capacity per tape cartridge
- ·High speed 300MB/s data transfer rate with USB connection
- •Reads and writes to both LTO-9 & LTO-3 tapes
- UNITEX LTFS3000 software is bundled

#### UNITEX LT Series

LT90H USB/SAS LT80H USB/SAS LT80 SAS T70H USB LT70H USB/SAS LT60H USB LT60H USB/SAS