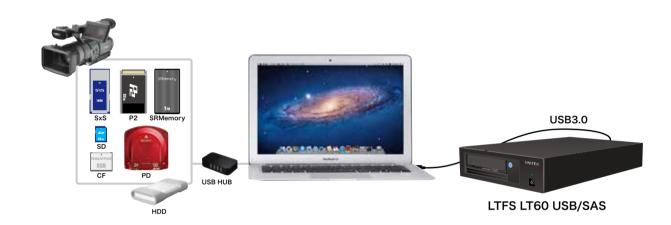

### Enable continuous copy with easy operation

- Up to 6 memory cards which have captured video data can be copied continuously to LTO tape
- Data exchange between Windows and Mac platform is possible by LTFS format
- Progress during copy and remaining time can be seen on the GUI

# Simultaneous archive to the storage such as HDD

 Archive can be done to HDD as well as to LTO in one operatrion

# Reduce workload of the user by continuous and simultaneous copy

- Continuous copy of up to 6 memory cards is possible. No need to make a copy one by one manually.
- When user will take copy to HDD as primary and to LTO as secondary, user only need to set the destination of output of the HDD.
- Technology which automatically replaces the characters which are not available in Windows is equipped.
- Progress during copy and remaining time can be seen on the GUI.
- By verify function, user can confirm that the data is copied correctly.
- Reduce user's workload and provide copy with stress free.