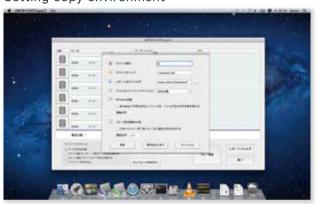

of the user by continuous and simultaneous copy

- Continuous copy of up to 6 memory cards is possible. No need to make a copy one by one manually.
- When user will take copy to HDD as primary and to LTO as secondary, user only need to set the destination of output of the HDD.
- Technology which automatically replaces the characters which are not available in Windows is equipped.
- Progress during copy and remaining time can be seen on the GUI.
- By verify function, user can confirm that the data is copied correctly.
- Reduce user's workload and provide copy with stress free.

### **UNITEX FASTCopyLT**

### LTFS Data Copy Software

### **Example of Main screen**

Possible to copy up to 6 memory cards continuously



### **Example of Environment setting screen**

Setting copy environment



### **Example of report sample**

Results of copy & verify are output as report



### System requirements

### Supported OS

| Model                           | Supported OS                   |
|---------------------------------|--------------------------------|
| UNITEX FASTCopyLT for Windows   | Windows 7 (32bit/64bit)        |
|                                 | Windows 8 (32bit/64bit)        |
|                                 | Windows Server 2008 R2 (64bit) |
|                                 | Windows Server 2012 (64bit)    |
| UNITEX FASTCopyLT<br>for MacOSX | Mac OS X 10.7 (64bit)          |
|                                 | Mac OS X 10.8 (64bit)          |
|                                 | Mac OS X 10.9 (64bit)          |

#### Supported LTO tape drive

| Model