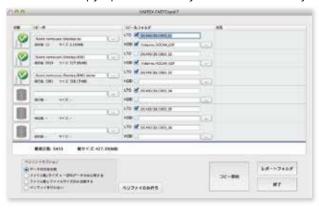

### **Example of Main screen**

Possible to copy up to 6 memory cards continuously